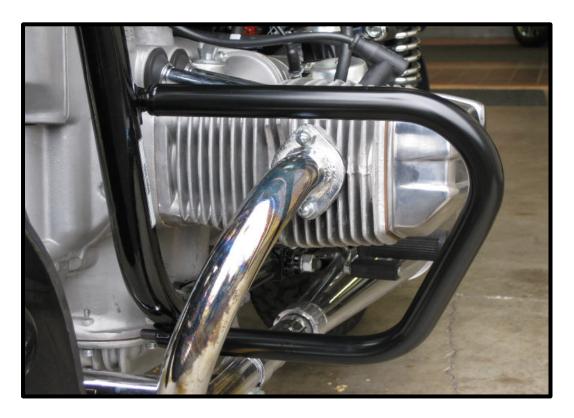

## Z Bar Engine Guard

P/N RW905110 C

Replace your droopy D engine guard with our smart and strong Z Bar guards. Manufactured from .120" wall electro weld steel tubing - mandrel formed into a dramatic shape that looks more "Correct" than the factory piece. Special CNC machined studs turned from 4130 Chrome Moly stock. Non threaded end of mounting studs press fit into tubing to a depth of 3/4" - then TIG welded to the tubing. Mandrel bends avoid swaging & distortion for extra strength Black powder coat finish. Supplied with mounting studs and lock washers Much stronger than the factory part !

Protect Your Assets -Use The Z-Bar !